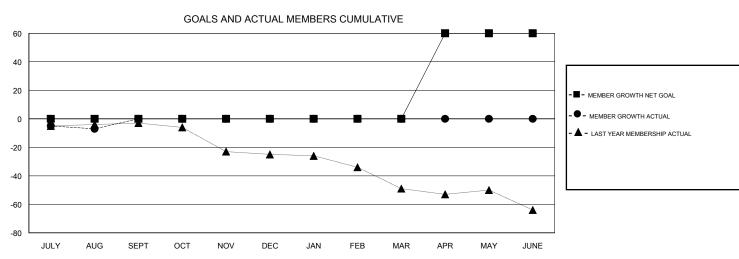

## GOALS AND ACTUAL NEW CLUBS CUMULATIVE

| DROPPED CLUBS: 0  DROPPED MEMBERS |    | 2 CLUBS OF 29 ADDED 1 OR MORE<br>NEW MEMBERS | GENDER DISTRIBUTION  MALE 655 (77.33%)  FEMALE 192 (22.67%)  Women Percentage Fiscal Year Goal: 5% |     |
|-----------------------------------|----|----------------------------------------------|----------------------------------------------------------------------------------------------------|-----|
| DECEASED                          | 3  | CLICK HERE FOR CUMULATIVE  MEMBERSHIP DATA   | TOTAL FAMILY UNIT MEMBERS                                                                          | 133 |
| CLUB CANCELLED                    | 0  |                                              |                                                                                                    | 69  |
| OTHER                             | 7  |                                              | FAMILY MEMBERS PAYING HALF DUES                                                                    | 09  |
| TOTAL                             | 10 |                                              |                                                                                                    |     |