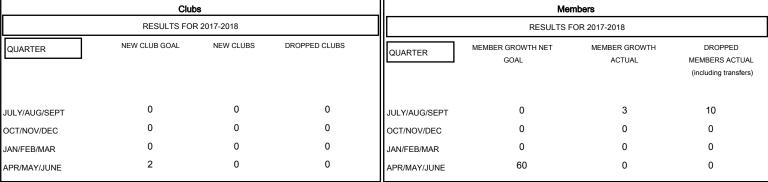

## GOALS AND ACTUAL NEW CLUBS CUMULATIVE

| DROPPED CLUBS: 0  DROPPED MEMBERS |    | 2 CLUBS OF 29 ADDED 1 OR MORE<br>NEW MEMBERS | GENDER DISTRIBUTION  MALE 655 (77.33%)  FEMALE 192 (22.67%)  Women Percentage Fiscal Year Goal: 5% |     |
|-----------------------------------|----|----------------------------------------------|----------------------------------------------------------------------------------------------------|-----|
| DECEASED                          | 3  | CLICK HERE FOR CUMULATIVE  MEMBERSHIP DATA   | TOTAL FAMILY UNIT MEMBERS                                                                          | 133 |
| CLUB CANCELLED                    | 0  |                                              |                                                                                                    | 69  |
| OTHER                             | 7  |                                              | FAMILY MEMBERS PAYING HALF DUES                                                                    | 09  |
| TOTAL                             | 10 |                                              |                                                                                                    |     |